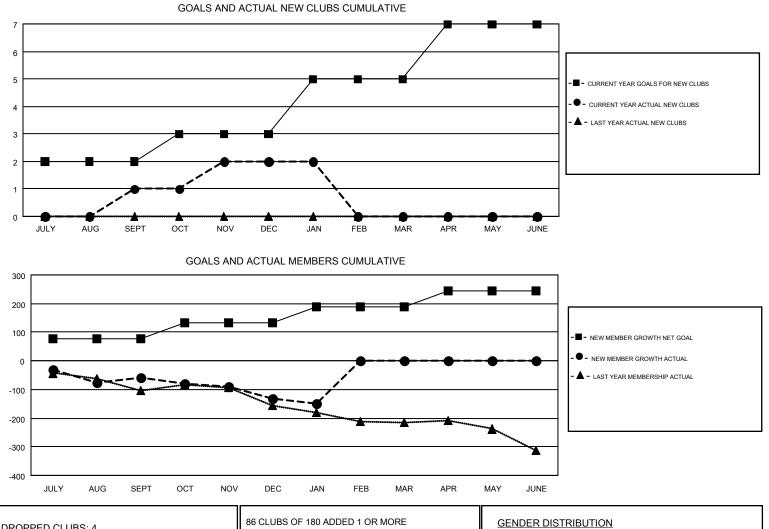

#### GMT: THOMAS MATNEY

| GM   | тс | ∧ 1  |
|------|----|------|
| Givi |    | M I. |

| Clubs                 |               |           |               | Members               |                                                                |                                                              |                                                    |  |
|-----------------------|---------------|-----------|---------------|-----------------------|----------------------------------------------------------------|--------------------------------------------------------------|----------------------------------------------------|--|
| RESULTS FOR 2016-2017 |               |           |               | RESULTS FOR 2016-2017 |                                                                |                                                              |                                                    |  |
| QUARTER               | NEW CLUB GOAL | NEW CLUBS | DROPPED CLUBS | QUARTER               | NEW MEMBER GROWTH<br>NET GOAL (not reinstated<br>or transfers) | NEW MEMBER<br>GROWTH ACTUAL (not<br>reinstated or transfers) | DROPPED<br>MEMBERS ACTUAL<br>(including transfers) |  |
| JULY/AUG/SEPT         | 2             | 1         | 2             | JULY/AUG/SEPT         | 76                                                             | 153                                                          | 212                                                |  |
| OCT/NOV/DEC           | 1             | 1         | 1             | OCT/NOV/DEC           | 57                                                             | 89                                                           | 161                                                |  |
| JAN/FEB/MAR           | 2             | 0         | 1             | JAN/FEB/MAR           | 56                                                             | 34                                                           | 52                                                 |  |
| APR/MAY/JUNE          | 2             | 0         | 0             | APR/MAY/JUNE          | 54                                                             | 0                                                            | 0                                                  |  |

| DROPPED CLUBS: 4 |     | 86 CLUBS OF 180 ADDED 1 OR MORE<br>NEW MEMBERS | GENDER DISTRIBUTION        |                |     |
|------------------|-----|------------------------------------------------|----------------------------|----------------|-----|
|                  |     |                                                | MALE                       | 3,199 (68.25%) |     |
|                  |     |                                                | FEMALE                     | 1,488 (31.75%) |     |
| DROPPED MEMBERS  |     |                                                |                            |                |     |
| DECEASED         | 46  | CLICK HERE FOR CUMULATIVE                      | TOTAL FAMILY UNIT MEMBERS  |                | 972 |
| CLUB CANCELLED   | 19  | MEMBERSHIP DATA                                | FAMILY MEMBERS PAYING HALF |                | 100 |
| OTHER            | 360 |                                                |                            |                | 498 |
| TOTAL            | 425 |                                                |                            |                |     |